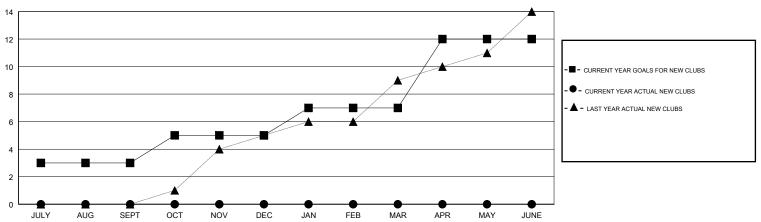

| 3             | 0         | 0             | JULY/AUG/SEPT         | 50                        | 141                     | 147                                          |
| OCT/NOV/DEC           | 2             | 0         | 18            | OCT/NOV/DEC           | 100                       | 37                      | 526                                          |
| JAN/FEB/MAR           | 2             | 0         | 2             | JAN/FEB/MAR           | 120                       | 205                     | 95                                           |
| APR/MAY/JUNE          | 5             | 0         | 0             | APR/MAY/JUNE          | 220                       | 0                       | 0                                            |

### GOALS AND ACTUAL NEW CLUBS CUMULATIVE



## GOALS AND ACTUAL MEMBERS CUMULATIVE



| DROPPED CLUBS: 20  DROPPED MEMBERS |     | 56 CLUBS OF 121 ADDED 1 OR MORE<br>NEW MEMBERS | GENDER DISTRIBUTION  MALE 2,235 (74.13%)  FEMALE 780 (25.87%)  Women Percentage Fiscal Year Goal: 30% |       |
|------------------------------------|-----|------------------------------------------------|-------------------------------------------------------------------------------------------------------|-------|
| DECEASED                           | 9   | CLICK HERE FOR CUMULATIVE                      | TOTAL FAMILY UNIT MEMBERS                                                                             | 1,078 |
| CLUB CANCELLED                     | 427 | MEMBERSHIP DATA                                |