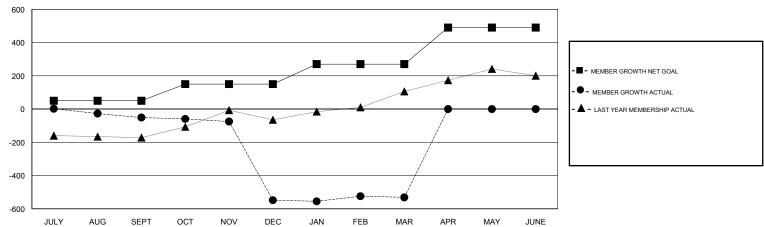

## GOALS AND ACTUAL MEMBERS CUMULATIVE

| DROPPED CLUBS: 20  DROPPED MEMBERS |     | 56 CLUBS OF 121 ADDED 1 OR MORE<br>NEW MEMBERS | GENDER DISTRIBUTION  MALE 2,235 (74.13%)  FEMALE 780 (25.87%)  Women Percentage Fiscal Year Goal: 30% |       |
|------------------------------------|-----|------------------------------------------------|-------------------------------------------------------------------------------------------------------|-------|
| DECEASED                           | 9   | CLICK HERE FOR CUMULATIVE                      | TOTAL FAMILY UNIT MEMBERS                                                                             | 1,078 |
| CLUB CANCELLED                     | 427 | MEMBERSHIP DATA                                |                                                                                                       | 500   |
| OTHER                              | 332 |                                                | FAMILY MEMBERS PAYING HALF DUES                                                                       | 566   |
| TOTAL                              | 768 |                                                |                                                                                                       |       |